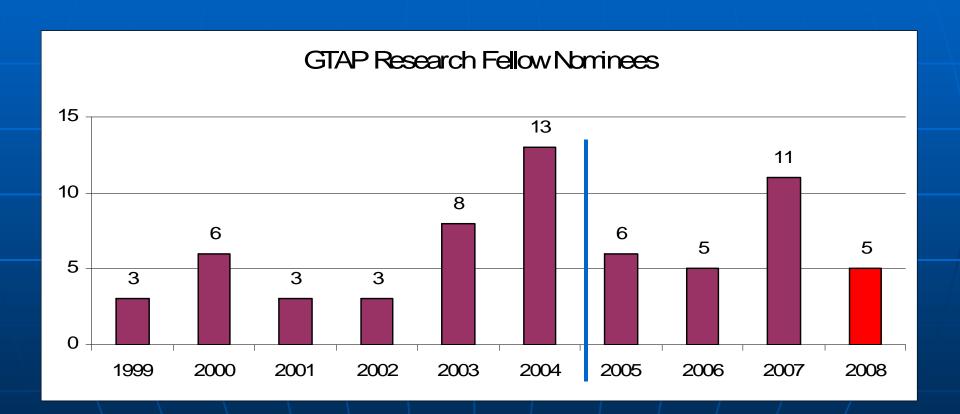

## GTAP Research Fellows

Committee:
Antoine Bouet
Philip Bagnoli
Tom Hertel
Patrick Jomini (chair)

## Selection criteria

- recognition of significant contribution to the development of GTAP through:
  - contributions to the GTAP Data Base
  - contributions to the development of GTAP models and software,
  - outstanding research using the GTAP Data Base and/or models, or
  - contributions in advancing the use of GTAP and broadening the GTAP network

## Numbers



## Nominees to Board

- Dimaranan, Betina IFPRI
- Rose, Steven US EPA
- Jensen, Jesper tecatraining
- McDonald, Scott Oxford Brooks U.
- Paltsev, Sergey MIT-JP
- Agapi Somwaru ERS/USDA